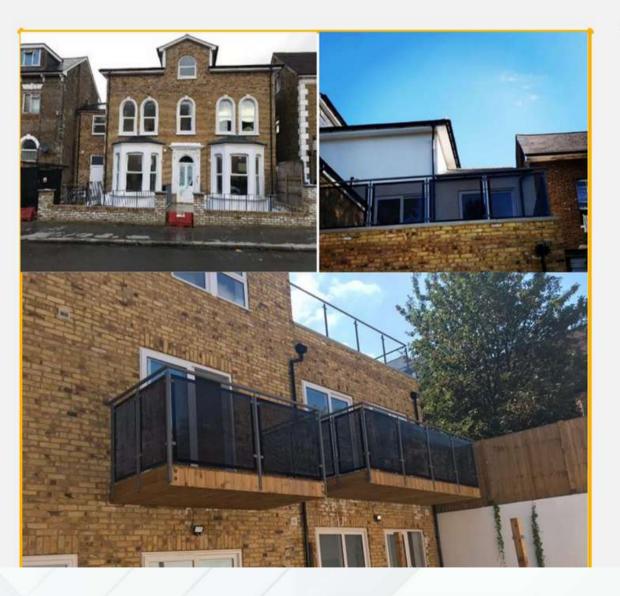

## **SOMERFORD HOUSE** 9 HEATH ROAD, THORNTON HEATH, CROYDON, CR7

#### DESCRIPTION

Conversion of terraced house into 3 flats comprising 1x 2 Beds & 2x 1 Beds

Loft conversion Single storey rear extension internal refurbishment & reconfiguration